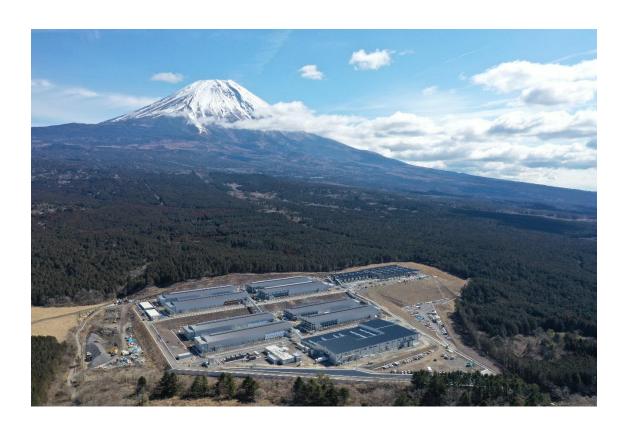

## Fuji Tamago

Starting from 2019 July, an installation of Fuji Tamago, which belongs to lse Foods.Inc. the biggest egg operations in Japan is in progress.

The total installation is expected to be completed in coming May.

The farm is consisted of 16 layer houses and an in-lined packing center. Cage rows of each house is 4 rows of 9 tiers with 2 levels Intermediate aisles.

Major specifications are Eco Breeze(Manure pre-drying), Multi Transfer Elevator( 2 Rod Conveyor for each Elevator) and 3 zones HYTEM New Tunnel ventilation with P-Plus.