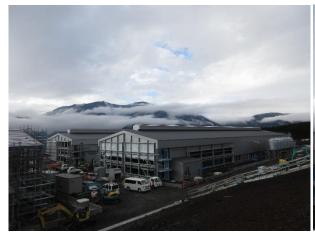

## **HYTEM Installation**

## Fuji Tamago

Starting from 2019 July, an installation of Fuji Tamago, which belongs to lse Foods.Inc. the biggest egg operations in Japan is in progress.

The total installation is expected to be completed in coming May.

The farm is consisted of 16 layer houses and an in-lined packing center. Cage rows of each house is 4 rows of 9 tiers with 2 levels Intermediate aisles.



Major specifications are Eco Breeze(Manure pre-drying), Multi Transfer Elevator( 2 Rod Conveyor for each Elevator) and 3 zones HYTEM New Tunnel ventilation with P-Plus.





The installation in progress.





## Hytem Factory

As of last December, Hytem Factory has become Hytem Equipment Manufacturing(Tianjin) Co., Ltd, a complete Hytem group company, 100% owned by Hytem Co., Ltd, through Hytem Co., Ltd's purchasing 10% investor's share.



Recent Hytem Factory operations



Welding Robot manufacturing cage parts



Quality control is one of the most Important part of Hytem Factory operations