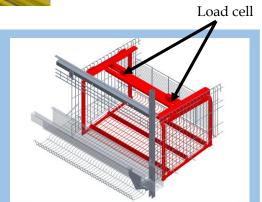

## **HYTEM Bodyweight Checker**

Averaged Body weight of the flock can be daily recorded after lights go out.