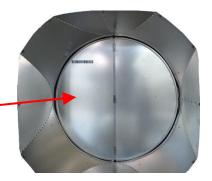

## Outstandingly Energy Saving Fan 55 inches fan with Cone

A new butterfly shutter preventing accumulation of dust