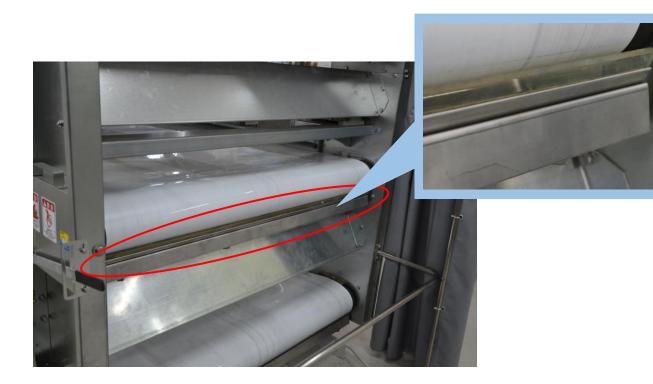

## **Trough Cleaner for Chain Feeder**

While Chain is running, how Trough Cleaner works can be understood.