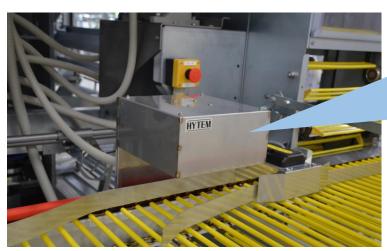

## **HYTEM Egg Weight AI Checker**

Egg weight *distribution* of each flock can be daily measured by AI technology, which will enable the one step upgraded flock management for innovative egg production.

Currently only the averaged egg weight of the flock can be known weekly by man power.