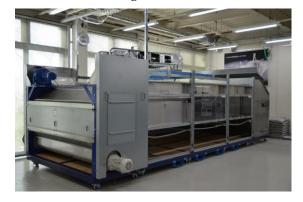

## Plate Dryer

Next Generation Approach to utilize manure as the high quality organic fertilizer, "Soilborn", N 4%, P 3%, K 2% guaranteed.

Reverse unit