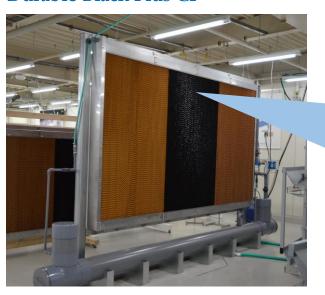

# High Cooling Efficiency & Durable Black Plus CP

**TV Shutter** 

Supporting to switch

Winter mode and Summer mode.