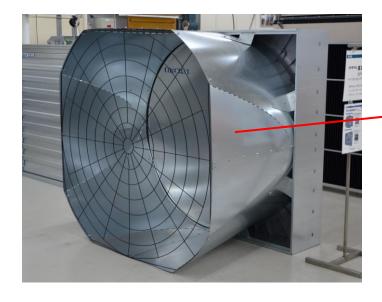

## Outstandingly Energy Saving Fan 55 inches fan with Cone

A new butterfly shutter preventing accumulation of dust