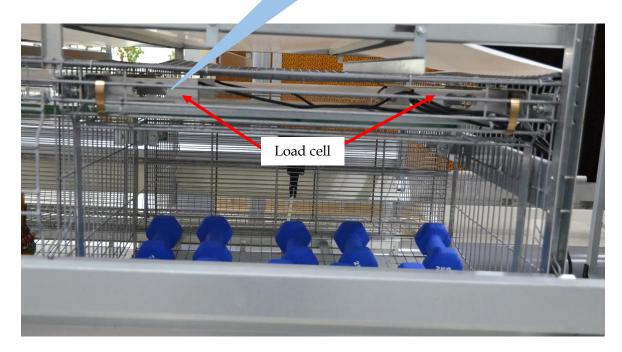

## **HYTEM Bodyweight Checker**

Averaged Body weight of the flock can be daily recorded after lights go out.