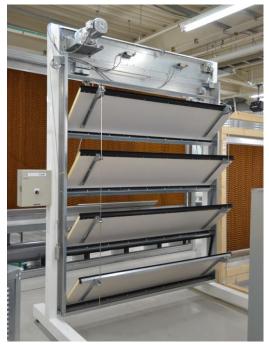

# High Cooling Efficiency & Durable Black Plus CP

**TV Shutter** 

Supporting to switch

Winter mode and Summer mode.