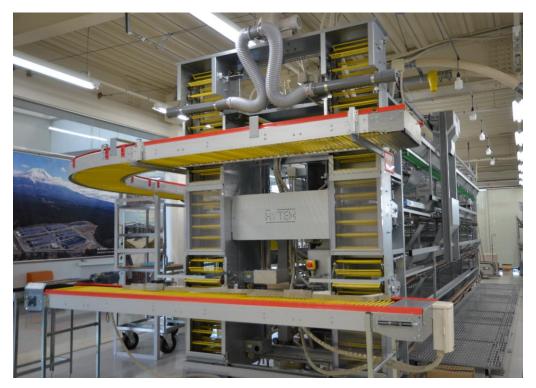

## Cage System

## **Egg Collector**

High Capacity Elevator is exhibited with Rod cross conveyor at the eye level, by which "Horizontal and Each tier rolling out", the major 2 keys of No egg cracks Egg Collection can be impressively demonstrated.