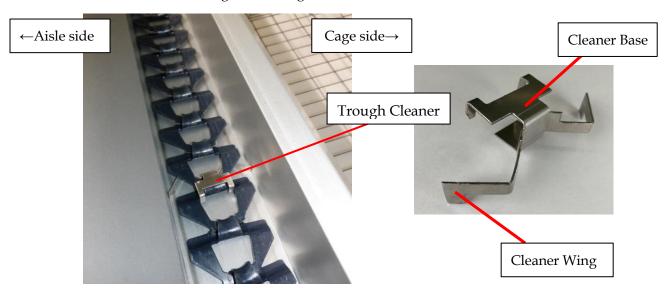

## **Trough Cleaner for Chain Feeder**

While Chain is running, how Trough Cleaner works can be understood.