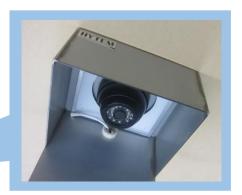

## **HYTEM Egg Weight AI Checker**

Egg weight *distribution* of each flock can be daily measured by AI technology, which will enable the one step upgraded flock management for innovative egg production.

Currently only the averaged egg weight of the flock can be known weekly by man power.