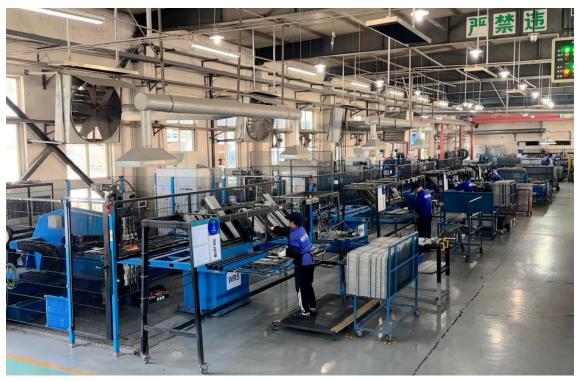

## Machinery assembling Line

Cages, quality of which is critical for EFA durability, are all manufactured in Hytem Factory from 10% Aluminum galvanized wires under Hytem standards.

Cage Floor Automatic Welding Line

Cage Parts (Partition etc.) Robot Welding Line

Robot Welding Head

Automatic manufacturing is enhanced for the stable Quality Control, and minimizing the labor cost

Automatic Sheet metal Forming Line

Automatic Bending Line