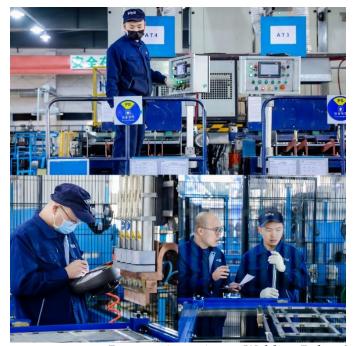

## Machinery assembling Line

Cages, quality of which is critical for EFA durability, are all manufactured in Hytem Factory from 10% Aluminum galvanized wires under Hytem standards.

Cage Floor Automatic Welding Line

Cage Parts (Partition etc.) Robot Welding Line

Robot Welding Head

Automatic manufacturing is enhanced for the stable Quality Control, and minimizing the labor cost

Automatic Sheet metal Forming Line

Automatic Bending Line

The main sheet metal supplying factory(Roll Center) for Hytem Factory

Metal One Tianjin Roll Center(Japanese company)

Quality Control is the important manufacturing process at Hytem Factory

Hytem Headquarters Engineering Team