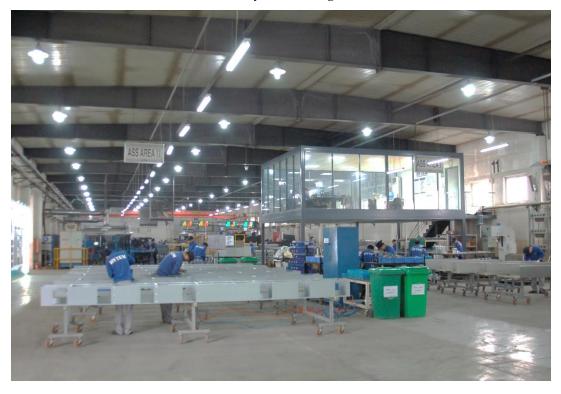

## Machinery assembling Line

Cages, quality of which is critical for EFA durability, are all manufactured in Hytem Factory from 10% Aluminum galvanized wires under Hytem standards.

Cage Floor Automatic Welding Line

Cage Parts (Partition etc.) Robot Welding Line

Robot Welding Head

Automatic manufacturing is enhanced for the stable Quality Control, and minimizing the labor cost

Automatic Sheet metal Forming Line

Automatic Bending Line